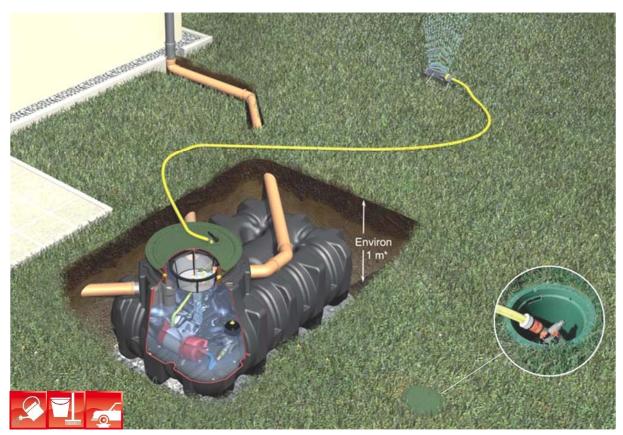

## Platine Confort Garden package, vehicles Capacity of 1,500 to 7,500 liters

## Platine Confort Garden package accessory pack " Freestanding version for installation in areas with vehicle traffic < 2.2 t."

## Package composed of

 $\geq$ 

- 1 Platine underground tank
- > 1 telescopic extension with cast iron cover for traffic of vehicles up to 2.2 tonnes and child-safety device
- > 1 Platine accessory pack N° 2 including
  - 1 filter basket (with suspension system)
    - 1 overflow siphon
  - 1 rat-stopper (anti-vermin grill)
  - 1 Garden Confort technical package including
    - 1 internal connection manhole and 1 external connection manhole
    - 1 Integra Duo 1100 electric pump with integrated automation kit
    - 1 suction set with strainer and float
    - 1 10m pressure hose for connection between pump and manhole