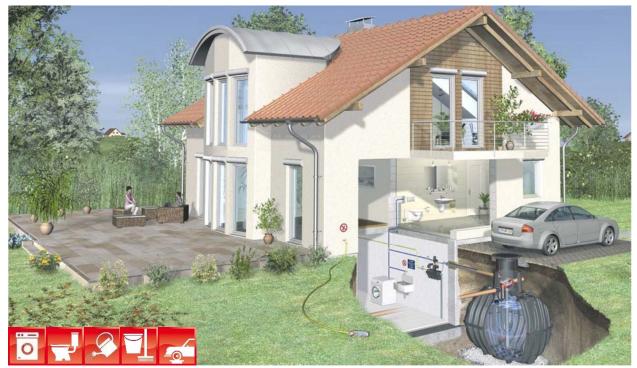

## Carat Eco Plus Home package, vehicles Capacity of 3'750 to 26'000 liters

Carat Eco Plus Home package accessory pack " Freestanding version for installation in areas with vehicle traffic < 2.2 to"

## Package composed of

- > 1 Carat underground tank
- > 1 telescopic extension with cast iron cover for traffic of vehicles up to 2.2 tonnes and child-safety device
- > 1 Carat accessory pack N° 3 including
  - 1 complete Optimax Pro internal filter
  - 1 anti-whirlpool hose
  - 1 overflow siphon
  - 2 sleeves Ø 110 L = 150 and 250 mm
  - 1 detachable fixing sleeve
- > 1 Eco-Plus Home technical package including
  - 1 suction set with strainer, float and 20 m of probe cable
  - 1 power box with Superinox 15/4 pump and 10 litre tank
  - 1 level sensor with 3-way valve and a Controlmatic type pressure switch
  - 1 wall passage Ø 100 with 12 m of 1" hose pressure 6 bar
  - 1 "non-potable water" marking set