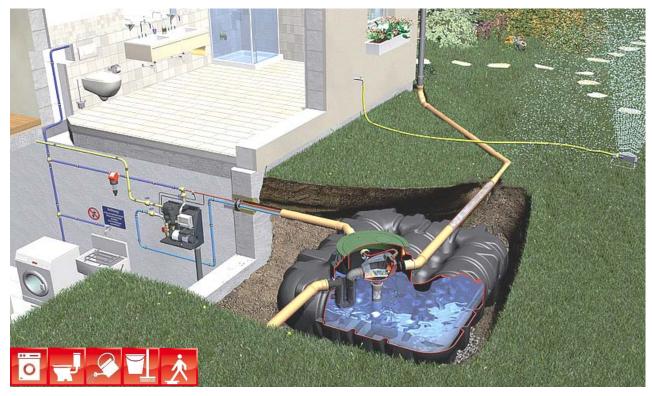

## Platine Professional Home package, pedestrians Capacity of 3'000 to 7'500 liters

## Platine Professional Home package accessory pack

"Freestanding version for installation in areas without vehicle traffic"

## Package composed of

- 1 Platine underground tank
- > 1 adjustable telescopic maxi extension with PP cover and child safety device
- 1 Platine accessory pack N° 3 including
  - 1 anti-whirlpool hose
  - 1 overflow siphon
  - 2 sleeves Ø 100 L = 150 and 250 mm
  - 1 detachable fixing sleeve
  - 1 complete internal Minimax Pro filter
- > 1 Professional technical package including
  - 1 suction set with strainer, float and 20 m of probe cable
  - 1 Aqua-Center-Silentio power box with digital display of capacity and auxiliary tank
  - 1 level sensor with 3-way valve and a Controlmatic type pressure switch
  - 1 wall passage Ø 160 mm with 12 m of 1" hose pressure 6 bar
  - 1 Fine mesh micro-filter (100 microns)
  - 1 Opticlean rinse nozzle (without hose)
  - 1 "non-potable water" marking set