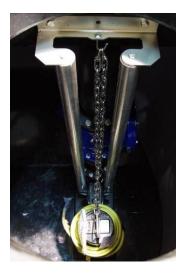

#### Equipment

On request, Ecoplast pumping tanks can be completely equipped in our manufacturing workshop with :

- Pump base plate
- Valves
- Guide rails
- Ladders, etc.

This solution makes it possible to set up the tank and facilitate rapid commissioning of the installation.

Mounting the discharge outlet in PE pressure