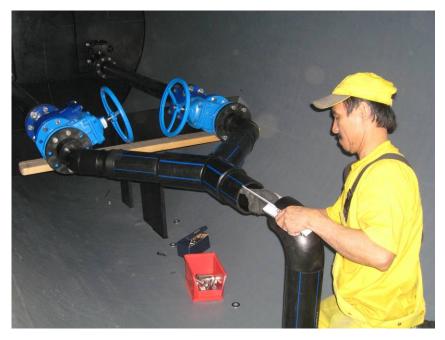

structure
- Easy handling
- Totally guaranteed against corrosion
- Very good inpact resistance







#### Equipment

On request, Ecoplast pumping tanks can be completely equipped in our manufacturing workshop with :

- Pump base plate
- Valves
- Guide rails
- Ladders, etc.

This solution makes it possible to set up the tank and facilitate rapid commissioning of the installation.

Ecoplast is also able to offer you a **turnkey** solution that includes the study and sizing of the entire project. We can supply you with the tank with the pump(s) and the control panel.













# Example of manufacturing and assembly of a completely equipped pumping tank in our Villars-Ste-Croix manufacturing workshops



Tank with reinforced inclined base (for laying in the vicinity of the water table)



Mounting the discharge outlet in PE pressure