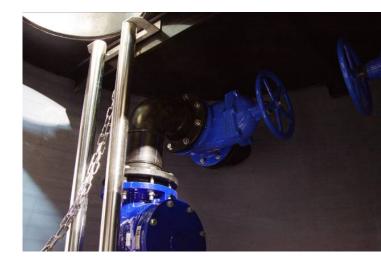

#### Equipment

On request, Ecoplast pumping tanks can be completely equipped in our manufacturing workshop with :

- Pump base plate
- Valves
- Guide rails
- Ladders, etc.

This solution makes it possible to set up the tank and facilitate rapid commissioning of the installation.

Mounting the discharge outlet in PE pressure