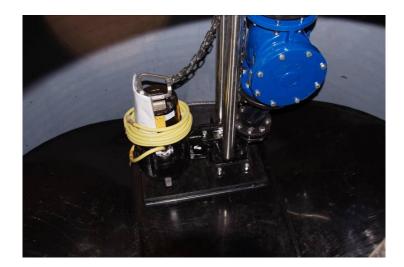

#### Equipment

On request, Ecoplast pumping tanks can be completely equipped in our manufacturing workshop with :

- Pump base plate
- Valves
- Guide rails
- Ladders, etc.

This solution makes it possible to set up the tank and facilitate rapid commissioning of the installation.

Mounting the discharge outlet in PE pressure