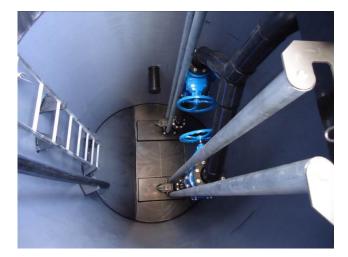

#### Equipment

On request, Ecoplast pumping tanks can be completely equipped in our manufacturing workshop with :

- Pump base plate
- Valves
- Guide rails
- Ladders, etc.

This solution makes it possible to set up the tank and facilitate rapid commissioning of the installation.