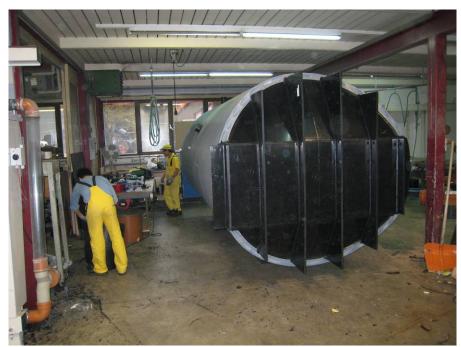

# Example of manufacturing and assembly of a completely equipped pumping tank in our Villars-Ste-Croix manufacturing workshops

Tank with reinforced inclined base (for laying in the vicinity of the water table)